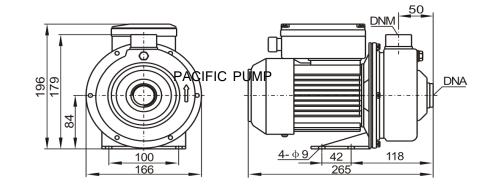

# Construction

### Technical detail

| RLC          | Power   | Amps      |          | Rated head | Rated flow | DNA    | DNM | Weight |
|--------------|---------|-----------|----------|------------|------------|--------|-----|--------|
| Model        | P2 (kw) | 220v/50Hz | 380/50Hz | m          | m3/h       |        |     | kg     |
| RLC50/025(T) | 0.25    | 1.9       | 0.7      | 9          | 3          | G1 1/4 | G1  | 7      |
| RLC50/037(T) | 0.37    | 2.4       | 1        | 11         | 3          | G1 1/4 | G1  | 7.5    |
| RLC70/037(T) | 0.37    | 2.4       | 1        | 13         | 4.2        | G1 1/4 | G1  | 7.5    |
| RLC70/055(T) | 0.55    | 4.2       | 1.4      | 12         | 5          | G1 1/4 | G1  | 8      |