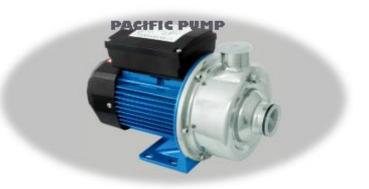

# Construction

### **Main Features**

1-Stainless steel parts with high efficiency

- 2-Low noise standard motor, with high quality mechanical seal
- 3-Efficient spiral case pump body design. compact design.
- 4-Single phase motor mounted with thermal protection, three phase motor can be based on customer requiremnts.
- 5-Many purpose, transfer wide range of liquid.
- 6-Threaded connection.
- 7-Motor insulation class F, IP55.

## Application:

- 1-Pure water and drinking water trnasfering and boosting
- 2-Air condition and cooling system
- 3-Non-flammable or non-explosive clear water without abrasive
- or fibre and aggressive to stainless steel.