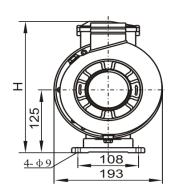

## **Technical detail**

| RDW       | Power   | Amps      |          | Rated head | Rated flow | Dimenssion (mm) |       | DNA   | DNM     | Weight |    |
|-----------|---------|-----------|----------|------------|------------|-----------------|-------|-------|---------|--------|----|
| Model     | P2 (kw) | 220v/50Hz | 380/50Hz | m          | m3/h       | L               | H-1ph | H-3ph | DNA     | DIVIVI | kg |
| RDW150(T) | 1.1     | 6.8       | 2.6      | 7.8        | 18         | 378             | 265   | 235   | G2      | G2     | 16 |
| RDW200(T) | 1.5     | 9.6       | 3.5      | 10.5       |            | 378             | 265   | 235   |         |        | 18 |
| RDW300(T) | 2.2     | 14        | 4.5      | 11         | 30         | 415             | 242   | 242   | G 2 1/2 |        | 22 |
| RDW400(T) | 3       |           | 5.2      | 15         | 30         | 432             |       | 242   | 0 2 1/2 |        | 23 |