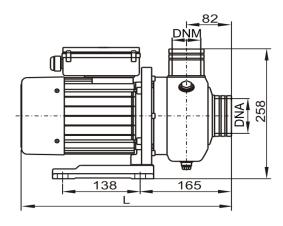

## **Technical detail**

| RDW       | Power   | Amps      |          | Rated head | Rated flow | Dimenssion (mm) |       | DNA   | DNM     | Weight |    |
|-----------|---------|-----------|----------|------------|------------|-----------------|-------|-------|---------|--------|----|
| Model     | P2 (kw) | 220v/50Hz | 380/50Hz | m          | m3/h       | L               | H-1ph | H-3ph | DNA     | DIVIVI | kg |
| RDW150(T) | 1.1     | 6.8       | 2.6      | 7.8        | 18         | 378             | 265   | 235   | G2      | G2     | 16 |
| RDW200(T) | 1.5     | 9.6       | 3.5      | 10.5       |            | 378             | 265   | 235   |         |        | 18 |
| RDW300(T) | 2.2     | 14        | 4.5      | 11         | 30         | 415             | 242   | 242   | G 2 1/2 |        | 22 |
| RDW400(T) | 3       |           | 5.2      | 15         | 30         | 432             |       | 242   | 0 2 1/2 |        | 23 |